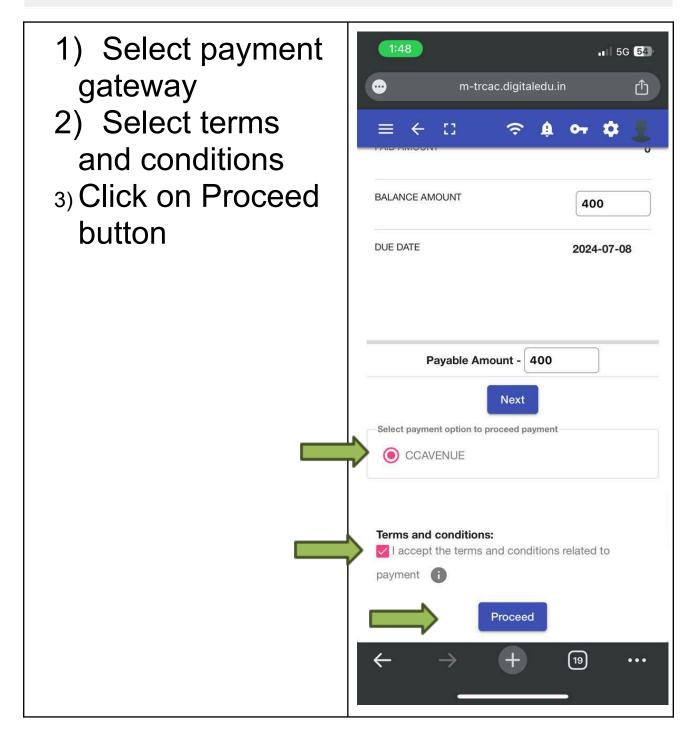

|
|                                            | PAID AMOUNT 0                                                 |
|                                            | BALANCE AMOUNT 400                                            |
|                                            | DUE DATE 2024-07-08                                           |
|                                            |                                                               |
|                                            | Payable Amount - 400                                          |
|                                            | Next                                                          |
|                                            | ← → <b>+</b> ₪ …                                              |