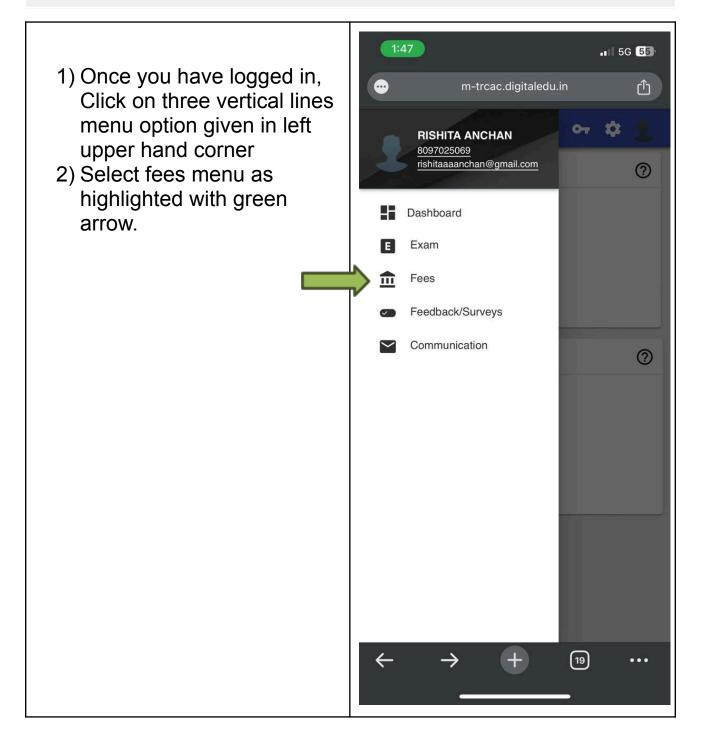

### Insync Student Login

1) Students can login with 2 options 3:13 .11 🗢 💷 a) Username and password Enter username and 0-m-spit.digitaledu.in Û password received on your registered mobile number. And click on login. Login × methods available) If you haven't received your **BY USERNAME** BY OTP username and password then contact the admin Login for existing Students and Staff office. Enter username and password to login Username ' kaifali b) Login with mobile number Password otp . . . . . Click on By OTP tab as highlighted with green Login → arrow and enter your registered mobile number. Enter otp received on mobile number and proceed. If the registered mobile number is not matching with your current active mobile number then contact  $\leftarrow$ (10) + ... the admin office.