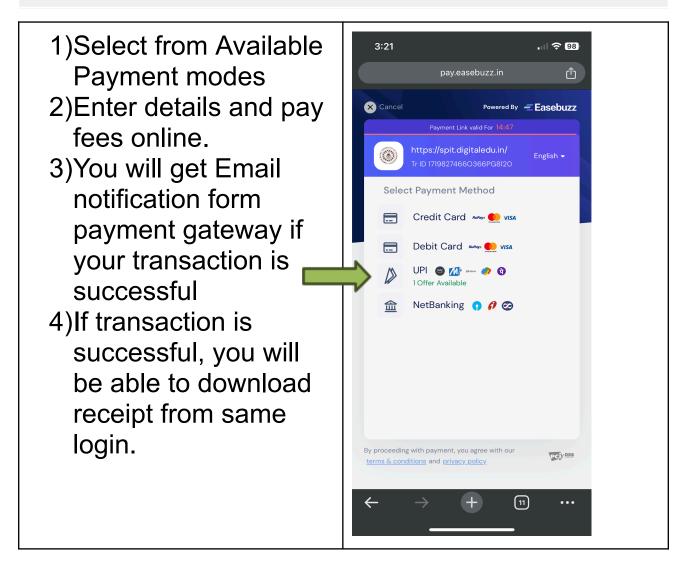

All the interested students need to  $pay \notin 2,700/-$  from Tuesday 01/07/2025 to Monday 07/07/2025 through <u>https://m-trcac.digitaledu.in/</u> (Steps attached below), to enroll for the entire session of 50 hours duration. Detailed structure of the Pre-Placement Training model will be briefed to only those students who enroll for the same.

## Insync Student Login

#### Introduction

This document explains How students can pay Certificate Course fees from mobile app.

#### **1.** Prerequisites

- a. Access credentials (username / password) should be available with the user.
- Credentials are sent over SMS and Email when a user gets created into the system.
- b. Users should have a URL (website name) or QR code.
- 1) **Instructions For Usage** Click on <u>https://m-trcac.digitaledu.in/</u>

### Insync Student Login

1) Students can login with 2 options 3:13 .11 🗢 💷 a) Username and password Enter username and 0-m-spit.digitaledu.in Û password received on your registered mobile number. And click on login. Login × methods available) If you haven't received your **BY USERNAME** BY OTP username and password then contact the admin Login for existing Students and Staff office. Enter username and password to login Username ' kaifali b) Login with mobile number Password otp . . . . . Click on By OTP tab as highlighted with green Login → arrow and enter your registered mobile number. Enter otp received on mobile number and proceed. If the registered mobile number is not matching with your current active mobile number then contact  $\leftarrow$ (10) + ... the admin office.

- As shown in this image click on the three dots utility option as highlighted with green arrow.
- 2) Select Pay Misc Fees

| 1)Select Check boxes<br>as shown in image. | 1:47                                                          |
|--------------------------------------------|---------------------------------------------------------------|
| 2)Click on next button                     | = < II 🗢 🏟 🕶 💐                                                |
|                                            | Fees Total Paid Balance<br>Name Amount Amount Amount Due Date |
|                                            |                                                               |
|                                            | COURSE NAME Journal Fee TYBSCCS                               |
|                                            | FEES AMOUNT 400                                               |
|                                            | PAID AMOUNT 0                                                 |
|                                            | BALANCE AMOUNT 400                                            |
|                                            | DUE DATE 2024-07-08                                           |
|                                            |                                                               |
|                                            | Payable Amount - 400                                          |
|                                            | Next                                                          |
|                                            | ← → <b>+</b> ₪ …                                              |