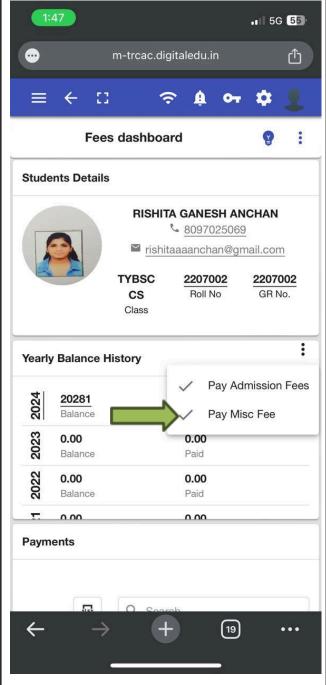

- As shown in this image click on the three dots utility option as highlighted with green arrow.
- 2) Select Pay Misc Fees

| 1)Select Check boxes<br>as shown in image. | 1:47                                                          |
|--------------------------------------------|---------------------------------------------------------------|
| 2)Click on next button                     | = < II 🗢 🏟 🕶 💐                                                |
|                                            | Fees Total Paid Balance<br>Name Amount Amount Amount Due Date |
|                                            |                                                               |
|                                            | COURSE NAME Journal Fee TYBSCCS                               |
|                                            | FEES AMOUNT 400                                               |
|                                            | PAID AMOUNT 0                                                 |
|                                            | BALANCE AMOUNT 400                                            |
|                                            | DUE DATE 2024-07-08                                           |
|                                            |                                                               |
|                                            | Payable Amount - 400                                          |
|                                            | Next                                                          |
|                                            | ← → <b>+</b> ₪ …                                              |