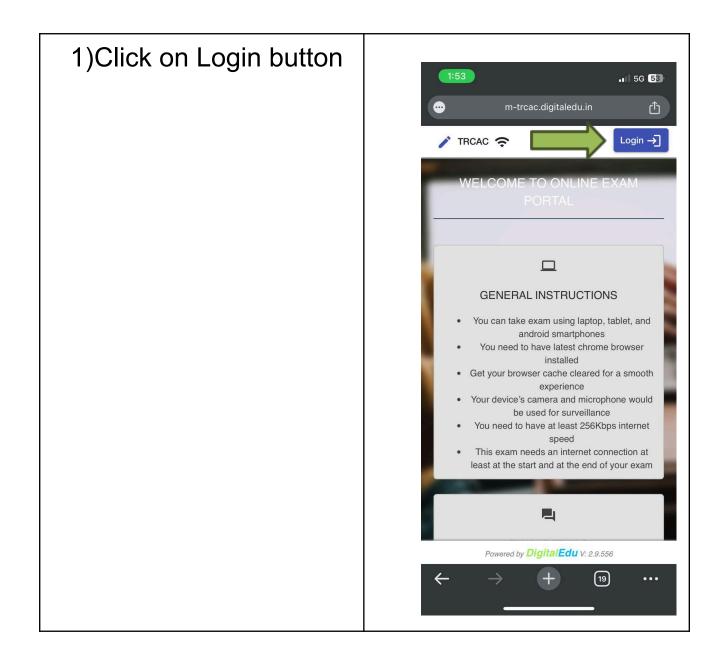

#### **1.** Prerequisites

- a. Access credentials (username / password) should be available with the user.
- Credentials are sent over SMS and Email when a user gets created into the system.
- b. Users should have a URL (website name) or QR code.
- 1) **Instructions For Usage** Click on <u>https://m-trcac.digitaledu.in/</u>